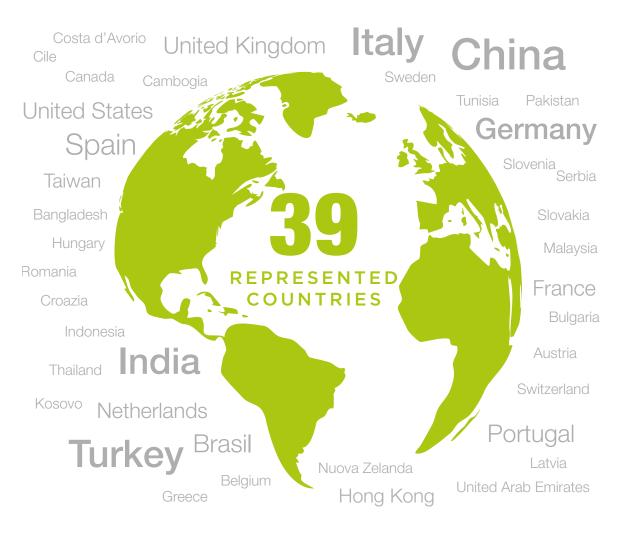

#### **REPRESENTED COUNTRIES:**

50

BANGLADESH, CHINA, GERMANY, INDIA, ITALY, PORTUGAL, SPAIN AND TURKEY